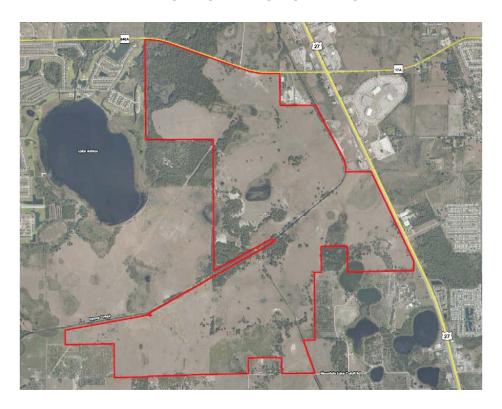

#### Attachment A

<u>Large-Scale Comprehensive Plan Map Amendment for 1,841.50+- acres to assign a Future Land Use of MU (Mixed-Use) to the following parcels:</u>

### 27293000000021010

E1/2 OF SE1/4 S OF CANAL & NW1/4 OF SE1/4 S OF CANAL & NE1/4 OF SW1/4 S OF CANAL LESS W 740 FT

27292900000013000

N1/2 OF NE1/4 N OF CANAL

27292900000011000

ALL S OF MAIN CANAL LESS S1/2 OF SE1/4 OF SE1/4 & LESS RD R/W PER MB 5 PG 153-155

# 27292800000011010

N1/2 OF NE1/4 W OF HWY & NE1/4 OF NW1/4 LESS E 1034 FT OF S 1020 FT & W1/2 OF NW1/4 & NW1/4 OF SW1/4 & SW1/4 OF SW1/4 W OF CANAL

272917000000021000

ALL LYING S OF CR 17A

27292000000010000

N1/2 OF NW1/4 & E1/2

272921000000021020

S1/2 OF E OF MAIN CANAL & W OF HWY NO 27

272921000000031010

ALL LYING W OF PEACE CREEK CANAL